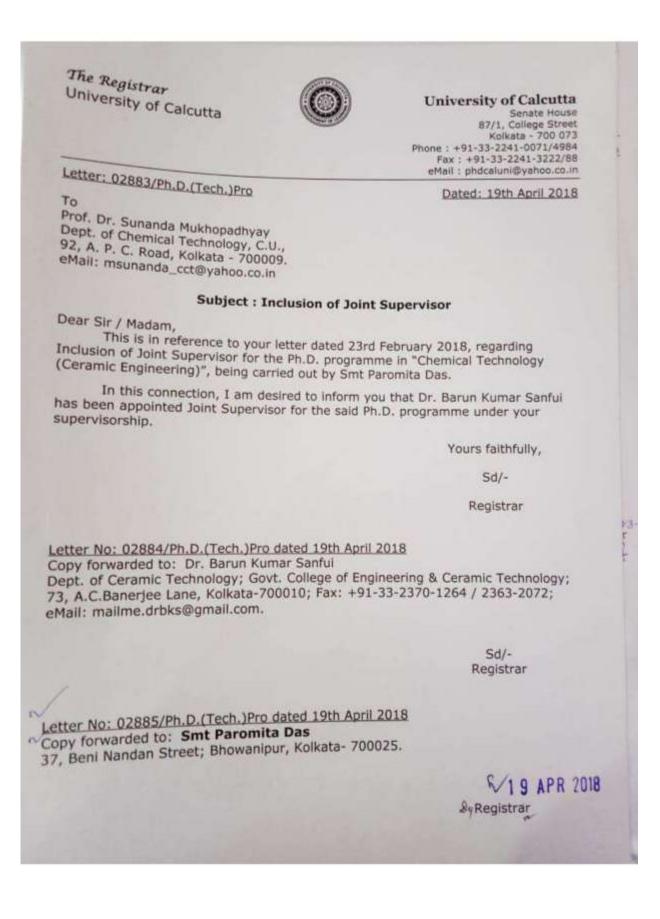

### Ph.D Student under Prof. Kaberi Das

Registration Number : 0264/Ph.D (Tech.)Proceed/2017 Date of Letter : 17th January 2017 Date of Registration : 16th January 2017 (Please quote the above Number and Date in all future Correspondence)

From: The Registrar, University of Calcutta

TO:

Sri Ram Karan 722, Jatiyonka Bas Bhopalgarh, P.S.- Bhopalgarh, Dist.- Jodhpur, Rajasthan-342603.

Dear Sir,

I am desired to inform you that you have been granted registration for the Ph.D. programme under this University in

**Chemical Technology (Ceramic Engineering)** 

in terms of 4.8 of the Regulations for the Degree of Doctor of Philosophy (Ph.D.). This registration shall remain valid for next five years with effect from the date of

registration as indicated above.

You are to comply with the usual rules of migration in case you have passed the qualifying examinations for the Ph.D. programme from a University/Institute other than the University of Calcutta.

#### Title of Thesis

Some Studies On The Preparation And Characterizations Of Melt Derived Bioactive Glass And Glass-Ceramics In SiO2- Na2O-CaO-P2O5 System.

Name of the Supervisor : Dr. Kaberi Das Name of the Joint Supervisor : Dr. Prabir Kumar Maiti Name of the Associate Supervisor : X

Yours faithfully,

N.B. Please see the instructions overleaf.